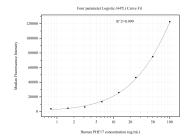

## Selected Validation Data

Cytometric bead array standard curve of MP51295-2, PHF17 Monoclonal Matched Antibody Pair, PBS Only. Capture antibody: 60880-3-PBS. Detection antibody: 60880-4-PBS. Standard:Ag29699. Range: 0.781-100 ng/mL