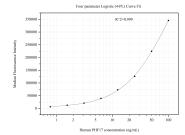

## Selected Validation Data

Cytometric bead array standard curve of MP51295-1, PHF17 Monoclonal Matched Antibody Pair, PBS Only. Capture antibody: 60880-1-PBS. Detection antibody: 60880-2-PBS. Standard:Ag29699. Range: 0.781-100 ng/mL.