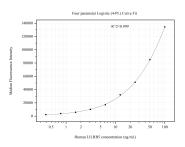

## Selected Validation Data

Cytometric bead array standard curve of MP51294-2, LLRB5 Monoclonal Matched Antibody Pair, PBS Only. Capture antibody: 60879-3-PBS. Detection antibody: 60879-2-PBS. Standard:Ag28624. Range: 0.391-100 ng/mL