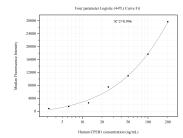

## Selected Validation Data

Cytometric bead array standard curve of MP51293-1, CPEB1 Monoclonal Matched Antibody Pair, PBS Only. Capture antibody: 60878-1-PBS. Detection antibody: 60878-2-PBS. Standard:Ag28656. Range: 3.125-200 ng/mL.