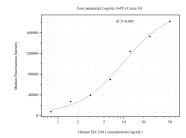

## Selected Validation Data

Cytometric bead array standard curve of MP51290-4, SLC10A1 Monoclonal Matched Antibody Pair, PBS Only. Capture antibody: 60876-5-PBS. Detection antibody: 60876-4-PBS. Standard:Ag25680. Range: 0.781-50 ng/mL