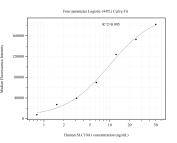

## Selected Validation Data

Cytometric bead array standard curve of MP51290-3, SLC 10A1 Monoclonal Matched Antibody Pair, PBS Only. Capture antibody: 60876-1-PBS. Detection antibody: 60876-4-PBS. Standard:Ag25680. Range: 0.195-100 ng/mL Cytometric bead array standard curve of MP51290-4, SLC 10A1 Monoclonal Matched Antibody Pair, PBS Only. Capture antibody: 60876-5-PBS. Detection antibody: 60876-4-PBS. Standard:Ag25680. Range: 0.781-50 ng/mL