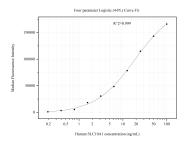

## Selected Validation Data

Cytometric bead array standard curve of MP51290-3, SLC 10A1 Monoclonal Matched Antibody Pair, PBS Only. Capture antibody: 60876-1-PBS. Detection antibody: 60876-4-PBS. Standard:Ag25680. Range: 0.195-100 ng/mL Cytometric bead array standard curve of MP51290-4, SLC 10A1 Monoclonal Matched Antibody Pair, PBS Only. Capture antibody: 60876-5-PBS. Detection antibody: 60876-4-PBS. Standard:Ag25680. Range: 0.781-50 ng/mL