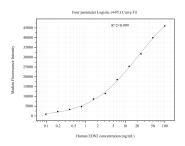

## Selected Validation Data

Cytometric bead array standard curve of MP51288-2, EDN2 Monoclonal Matched Antibody Pair, PBS Only. Capture antibody: 60874-3-PBS. Detection antibody: 60874-4-PBS. Standard:Ag3969. Range: 0.098-100 ng/mL