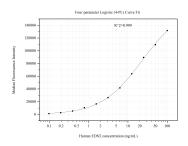

# Selected Validation Data

Cytometric bead array standard curve of MP51288-1, EDN2 Monoclonal Matched Antibody Pair, PBS Only. Capture antibody: 60874-1-PBS. Detection antibody: 60874-2-PBS. Standard:Ag3969. Range: 0.098-100 ng/mL