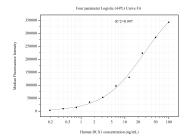

## Selected Validation Data

Cytometric bead array standard curve of MP51286-3, DLX1 Monoclonal Matched Antibody Pair, PBS Only. Capture antibody: 60872-4-PBS. Detection antibody: 60872-3-PBS. Standard:Ag28661. Range: 0.195-100 ng/mL