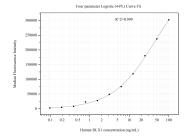

## Selected Validation Data

Cytometric bead array standard curve of MP51286-2, DLX1 Monoclonal Matched Antibody Pair, PBS Only. Capture antibody: 60872-1-PBS. Detection antibody: 60872-3-PBS. Standard:Ag28661. Range: 0.098-100 ng/mL