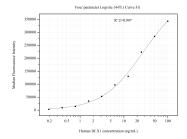

Cytometric bead array standard curve of MP51286-3, DLX1 Monoclonal Matched Antibody Pair, PBS Only. Capture antibody: 60872-4-PBS. Detection antibody: 60872-3-PBS. Standard:Ag28661. Range: 0.195-100 ng/mL