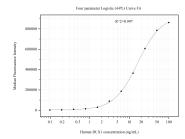

## Selected Validation Data

Cytometric bead array standard curve of MP51286-1, DLX1 Monoclonal Matched Antibody Pair, PBS Only. Capture antibody: 60872-1-PBS. Detection antibody: 60872-2-PBS. Standard:Ag28661. Range: 0.098-100 ng/mL