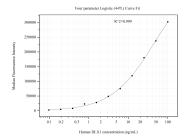

Cytometric bead array standard curve of MP51286-2, DLX1 Monoclonal Matched Antibody Pair, PBS Only. Capture antibody: 60872-1-PBS. Detection antibody: 60872-3-PBS. Standard:Ag28661. Range: 0.098-100 ng/mL