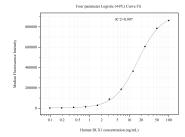

## Selected Validation Data

Cytometric bead array standard curve of MP51286-1, DLX1 Monoclonal Matched Antibody Pair, PBS Only. Capture antibody: 60872-1-PBS. Detection antibody: 60872-2-PBS. Standard:Ag28661. Range: 0.098-100 ng/mL