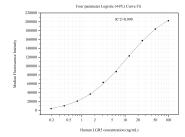

## Selected Validation Data

Cytometric bead array standard curve of MP51285-1, LGR5 Monoclonal Matched Antibody Pair, PBS Only. Capture antibody: 60871-1-PBS. Detection antibody: 60871-2-PBS. Standard:Ag16389. Range: 0.195-100 ng/mL