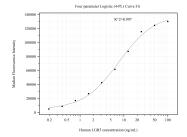

Cytometric bead array standard curve of MP51285-2, LGR5 Monoclonal Matched Antibody Pair, PBS Only. Capture antibody: 60871-1-PBS. Detection antibody: 60871-3-PBS. Standard:Ag16389. Range: 0.195-100 ng/mL