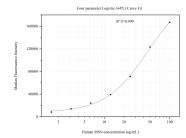

## Selected Validation Data

Cytometric bead array standard curve of MP51280-4, Moesin Monoclonal Matched Antibody Pair, PBS Only. Capture antibody: 60868-3-PBS. Detection antibody: 60868-5-PBS. Standard:Ag23543. Range: 1.563-100 ng/mL