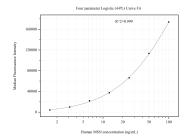

## Selected Validation Data

Cytometric bead array standard curve of MP51280-1, Moesin Monoclonal Matched Antibody Pair, PBS Only. Capture antibody: 60868-1-PBS. Detection antibody: 60868-2-PBS. Standard:Ag23543. Range: 1.563-100 ng/mL