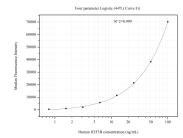

## Selected Validation Data

Cytometric bead array standard curve of MP51278-1, H3F3B Monoclonal Matched Antibody Pair, PBS Only. Capture antibody: 60867-1-PBS. Detection antibody: 60867-2-PBS. Standard:Ag21191. Range: 0.781-100 ng/mL