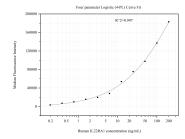

## Selected Validation Data

Cytometric bead array standard curve of MP51277-2, IL22RA1 Monoclonal Matched Antibody Pair, PBS Only. Capture antibody: 60866-1-PBS. Detection antibody: 60866-3-PBS. Standard:Ag29983. Range: 0.195-200 ng/mL