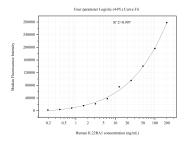

## Selected Validation Data

Cytometric bead array standard curve of MP51277-1, IL22RA1 Monoclonal Matched Antibody Pair, PBS Only. Capture antibody: 60866-1-PBS. Detection antibody: 60866-2-PBS. Standard:Ag29983. Range: 0.195-200 ng/mL Cytometric bead array standard curve of MP51277-3, IL22RA1 Monoclonal Matched Antibody Pair, PBS Only. Capture antibody: 60866-2-PBS. Detection antibody: 60866-4-PBS. Standard:Ag29983. Range: 3.125-200 ng/mL