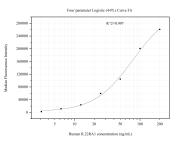

## Selected Validation Data

Cytometric bead array standard curve of MP51277-1, IL22RA1 Monoclonal Matched Antibody Pair, PBS Only. Capture antibody: 60866-1-PBS. Detection antibody: 60866-2-PBS. Standard:Ag29983. Range: 0.195-200 ng/mL Cytometric bead array standard curve of MP51277-3, IL22RA1 Monoclonal Matched Antibody Pair, PBS Only. Capture antibody: 60866-2-PBS. Detection antibody: 60866-4-PBS. Standard:Ag29983. Range: 3.125-200 ng/mL