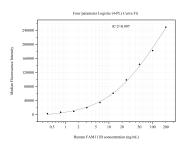

## Selected Validation Data

Cytometric bead array standard curve of MP51276-1, FAM111B Monoclonal Matched Antibody Pair, PBS Only. Capture antibody: 60865-1-PBS. Detection antibody: 60865-2-PBS. Standard:Ag29380. Range: 0.391-200 ng/mL