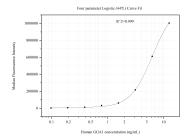

## Selected Validation Data

Cytometric bead array standard curve of MP51292-2, GGA1 Monoclonal Matched Antibody Pair, PBS Only. Capture antibody: 60864-1-PBS. Detection antibody: 60864-3-PBS. Standard:Ag22614. Range: 0.098-12.5 ng/mL