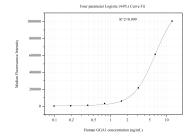

Cytometric bead array standard curve of MP51292-2, GGA1 Monoclonal Matched Antibody Pair, PBS Only. Capture antibody: 60864-1-PBS. Detection antibody: 60864-3-PBS. Standard:Ag22614. Range: 0.098-12.5 ng/mL.