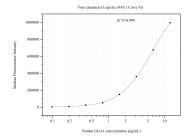

## **Selected Validation Data**

Cytometric bead array standard curve of MP51292-1, GGA1 Monoclonal Matched Antibody Pair, PBS Only. Capture antibody: 60864-1-PBS. Detection antibody: 60864-2-PBS. Standard:Ag22614. Range: 0.098-12.5 ng/mL