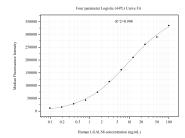

## Selected Validation Data

Cytometric bead array standard curve of MP51274-2, LGALS8 Monoclonal Matched Antibody Pair, PBS Only. Capture antibody: 60862-1-PBS. Detection antibody: 60862-3-PBS. Standard:Ag29869. Range: 0.098-100 ng/mL