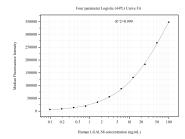

## Selected Validation Data

Cytometric bead array standard curve of MP51274-1, LGALS8 Monoclonal Matched Antibody Pair, PBS Only. Capture antibody: 60862-1-PBS. Detection antibody: 60862-2-PBS. Standard:Ag29869. Range: 0.098-100 ng/mL.