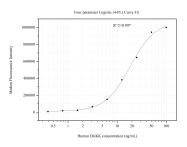

## Selected Validation Data

Cytometric bead array standard curve of MP51273-1, DGKK Monoclonal Matched Antibody Pair, PBS Only. Capture antibody: 60861-1-PBS. Detection antibody: 60861-2-PBS. Standard:Ag19651. Range: 0.391-100 ng/mL