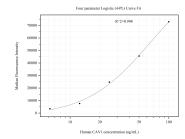

## Selected Validation Data

Cytometric bead array standard curve of MP51272-1, Caveolin-1 Monoclonal Matched Antibody Pair, PBS Only. Capture antibody: 66067-2-PBS. Detection antibody: 60859-1-PBS. Standard:Ag8049. Range: 6.25-100 ng/mL