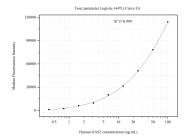

## Selected Validation Data

Cytometric bead array standard curve of MP51271-2, GAS2 Monoclonal Matched Antibody Pair, PBS Only. Capture antibody: 60858-1-PBS. Detection antibody: 60858-3-PBS. Standard:Ag29486. Range: 0.391-100 ng/mL