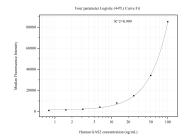

Cytometric bead array standard curve of MP51271-4, GAS2 Monoclonal Matched Antibody Pair, PBS Only. Capture antibody: 60858-5-PBS. Detection antibody: 60858-2-PBS. Standard:Ag29486. Range: 0.781-100 ng/mL