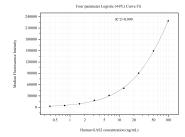

## Selected Validation Data

Cytometric bead array standard curve of MP51271-1, GA52 Monoclonal Matched Antibody Pair, PBS Only. Capture antibody: 60858-1-PBS. Detection antibody: 60858-2-PBS. Standard:Ag29486. Range: 0.391-100 ng/mL