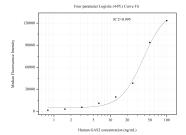

Cytometric bead array standard curve of MP51271-3, GAS2 Monoclonal Matched Antibody Pair, PBS Only. Capture antibody: 60858-1-PBS. Detection antibody: 60858-4-PBS. Standard:Ag29486. Range: 0.781-100 ng/mL