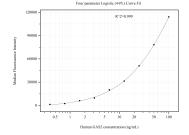

Cytometric bead array standard curve of MP51271-2, GAS2 Monoclonal Matched Antibody Pair, PBS Only. Capture antibody: 60858-1-PBS. Detection antibody: 60858-3-PBS. Standard:Ag29486. Range: 0.391-100 ng/mL