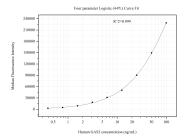

## **Selected Validation Data**

Cytometric bead array standard curve of MP51271-1, GAS2 Monoclonal Matched Antibody Pair, PBS Only. Capture antibody: 60858-1-PBS. Detection antibody: 60858-2-PBS. Standard:Ag29486. Range: 0.391-100 ng/mL