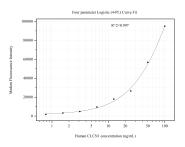

## Selected Validation Data

Cytometric bead array standard curve of MP51269-3, CLCN1 Monoclonal Matched Antibody Pair, PBS Only. Capture antibody: 60857-5-PBS. Detection antibody: 60857-6-PBS. Standard:Ag13371. Range: 0.781-100 ng/mL