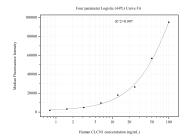

## Selected Validation Data

Cytometric bead array standard curve of MP51269-3, CLCN1 Monoclonal Matched Antibody Pair, PBS Only. Capture antibody: 60857-5-PBS. Detection antibody: 60857-6-PBS. Standard:Ag13371. Range: 0.781-100 ng/mL