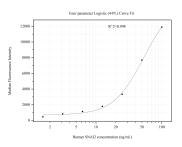

## Selected Validation Data

Cytometric bead array standard curve of MP51267-1, SNAI2 Monoclonal Matched Antibody Pair, PBS Only. Capture antibody: 60856-1-PBS. Detection antibody: 60856-2-PBS. Standard:Ag26439. Range: 1.563-100 ng/mL