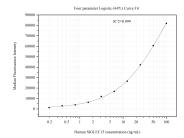

## Selected Validation Data

Cytometric bead array standard curve of MP51266-1, SIGLEC15 Monoclonal Matched Antibody Pair, PBS Only. Capture antibody: 60855-1-PBS. Detection antibody: 60855-2-PBS. Standard:Ag29829. Range: 0.195-100 ng/mL.