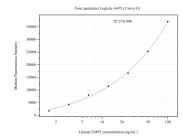

## Selected Validation Data

Cytometric bead array standard curve of MP51265-2, EMP2 Monoclonal Matched Antibody Pair, PBS Only. Capture antibody: 60854-1-PBS. Detection antibody: 60854-3-PBS. Standard:Ag27330. Range: 1.563-100 ng/mL