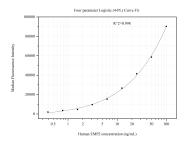

## Selected Validation Data

Cytometric bead array standard curve of MP51265-1, EMP2 Monoclonal Matched Antibody Pair, PBS Only. Capture antibody: 60854-1-PBS. Detection antibody: 60854-2-PBS. Standard:Ag27330. Range: 0.391-100 ng/mL Cytometric bead array standard curve of MP51265-2, EMP2 Monoclonal Matched Antibody Pair, PBS Only. Capture antibody: 60854-1-PBS. Detection antibody: 60854-3-PBS. Standard:Ag27330. Range: 1.563-100 ng/mL