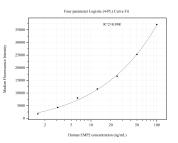

## Selected Validation Data

Cytometric bead array standard curve of MP51265-1, EMP2 Monoclonal Matched Antibody Pair, PBS Only. Capture antibody: 60854-1-PBS. Detection antibody: 60854-2-PBS. Standard:Ag27330. Range: 0.391-100 ng/mL Cytometric bead array standard curve of MP51265-2, EMP2 Monoclonal Matched Antibody Pair, PBS Only. Capture antibody: 60854-1-PBS. Detection antibody: 60854-3-PBS. Standard:Ag27330. Range: 1.563-100 ng/mL