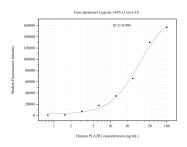

## Selected Validation Data

Cytometric bead array standard curve of MP51264-1, PLA2R1 Monoclonal Matched Antibody Pair, PBS Only. Capture antibody: 60853-1-PBS. Detection antibody: 60853-2-PBS. Standard:Ag22448. Range: 0.781-100 ng/mL