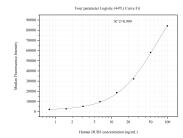

## Selected Validation Data

Cytometric bead array standard curve of MP51261-2, DUB3 Monoclonal Matched Antibody Pair, PBS Only. Capture antibody: 60851-1-PBS. Detection antibody: 60851-3-PBS. Standard:Ag24012. Range: 0.781-100 ng/mL