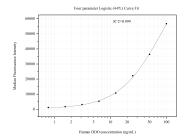

## Selected Validation Data

Cytometric bead array standard curve of MP51260-1, DDO Monoclonal Matched Antibody Pair, PBS Only. Capture antibody: 60850-1-PBS. Detection antibody: 60850-2-PBS. Standard:Ag29876. Range: 0.781-100 ng/mL