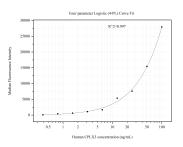

## Selected Validation Data

Cytometric bead array standard curve of MP51259-1, CPLV3 Monoclonal Matched Antibody Pair, PBS Only. Capture antibody: 60849-1-PBS. Detection antibody: 60849-2-PBS. Standard:Ag10571. Range: 0.391-100 ng/mL