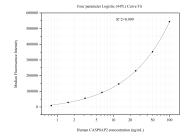

## Selected Validation Data

Cytometric bead array standard curve of MP51257-1, CASP8AP2 Monoclonal Matched Antibody Pair, PBS Only. Capture antibody: 60848-1-PBS. Detection antibody: 60848-2-PBS. Standard:Ag19912. Range: 0.781-100 ng/mL.