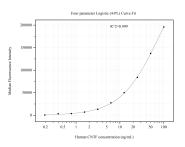

## Selected Validation Data

Cytometric bead array standard curve of MP51254-1, CNTF Monoclonal Matched Antibody Pair, PBS Only. Capture antibody: 60845-1-PBS. Detection antibody: 60845-2-PBS. Standard:Ag29085. Range: 0.195-100 ng/mL