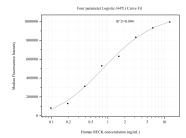

## Selected Validation Data

Cytometric bead array standard curve of MP51252-1, RECK Monoclonal Matched Antibody Pair, PBS Only. Capture antibody: 60843-1-PBS. Detection antibody: 60843-2-PBS. Standard:Ag26143. Range: 0.098-12.5 ng/mL