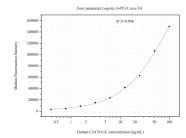

## Selected Validation Data

Cytometric bead array standard curve of MP51250-3, CACNA1C Monoclonal Matched Antibody Pair, PBS Only. Capture antibody: 60842-4-PBS. Detection antibody: 60842-3-PBS. Standard:Ag17391. Range: 0.391-100 ng/mL.