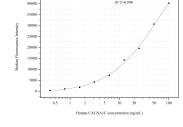

Cytometric bead array standard curve of MP51250-4, CACNA1C Monoclonal Matched Antibody Pair, PBS Only. Capture antibody: 60842-2-PBS. Detection antibody: 60842-5-PBS. Standard:Ag17391. Range: 0.391-100 ng/mL.