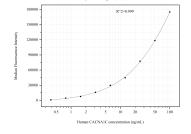

Cytometric bead array standard curve of MP51250-2, CACNA1C Monoclonal Matched Antibody Pair, PBS Only. Capture antibody: 60842-1-PBS. Detection antibody: 60842-3-PBS. Standard:Ag17391. Range: 0.391-100 ng/mL.