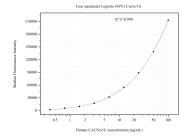

## Selected Validation Data

Cytometric bead array standard curve of MP51250-1, CACNA1C Monoclonal Matched Antibody Pair, PBS Only. Capture antibody: 60842-1-PBS. Detection antibody: 60842-2-PBS. Standard:Ag17391. Range: 0.391-100 ng/mL.