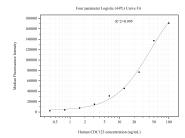

## Selected Validation Data

Cytometric bead array standard curve of MP51243-1, CDC 123 Monoclonal Matched Antibody Pair, PBS Only. Capture antibody: 60840-1-PBS. Detection antibody: 60840-2-PBS. Standard:Ag26828. Range: 0.391-100 ng/mL