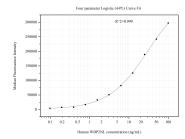

## Selected Validation Data

Cytometric bead array standard curve of MP51240-1, WBP2NL Monoclonal Matched Antibody Pair, PBS Only. Capture antibody: 60839-1-PBS. Detection antibody: 60839-2-PBS. Standard:Ag18347. Range: 0.098-100 ng/mL