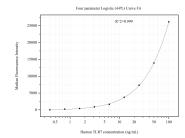

## Selected Validation Data

Cytometric bead array standard curve of MP51239-1, TLR7 Monoclonal Matched Antibody Pair, PBS Only. Capture antibody: 60838-1-PBS. Detection antibody: 60838-2-PBS. Standard:Ag11120. Range: 0.391-100 ng/mL