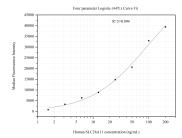

## Selected Validation Data

Cytometric bead array standard curve of MP51237-1, SLC26A11 Monoclonal Matched Antibody Pair, PBS Only. Capture antibody: 60837-1-PBS. Detection antibody: 60837-2-PBS. Standard:Ag5636. Range: 1.563-200 ng/mL