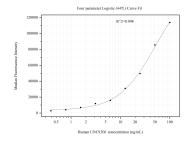

## Selected Validation Data

Cytometric bead array standard curve of MP51235-2, UNC 93B1 Monoclonal Matched Antibody Pair, PBS Only. Capture antibody: 60836-3-PBS. Detection antibody: 60836-4-PBS. Standard:Ag27937. Range: 0.391-100 ng/mL.