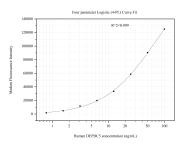

# Selected Validation Data

Cytometric bead array standard curve of MP51230-1, DEPDC 5 Monoclonal Matched Antibody Pair, PBS Only. Capture antibody: 60832-1-PBS. Detection antibody: 60832-2-PBS. Standard:Ag30176. Range: 0.781-100 ng/mL